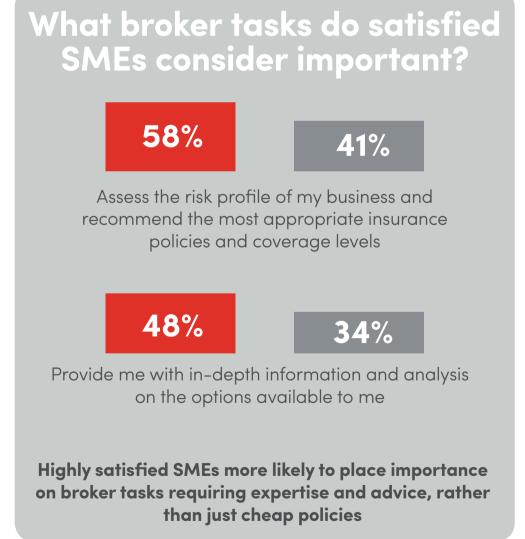

## What makes SMEs highly satisfied with their brokers and advisers

54% of SMEs are highly satisfied with their current broker