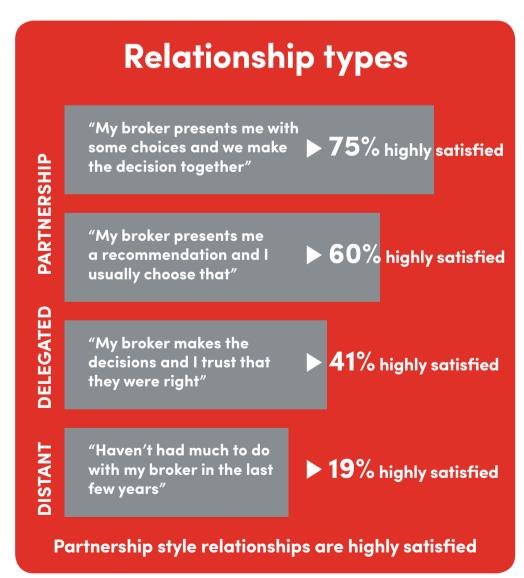

## Relationship length and customer satisfaction

2 in 3 SMEs who have worked with their broker for over 5 years are highly satisfied