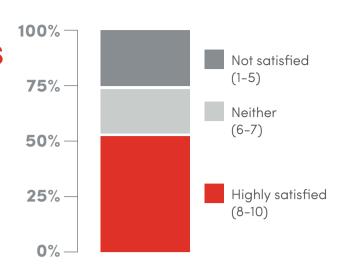

## What makes SMEs highly satisfied with their brokers and advisers

54% of SMEs are highly satisfied with their current broker